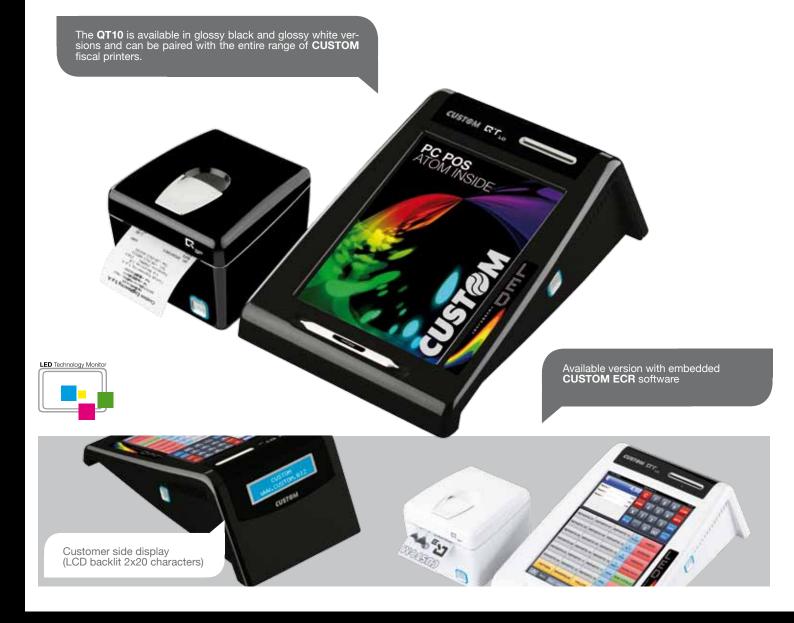

QT10 is the first 10" PC POS with standard PC processor with an elegant and compact design ideal for Retail. Innovative in technology, QT10 offers a new way to use the Touch Screen monitor vertically placed for a better ergonomics, a modern aesthetics and to guarantee reduced footprint on the cash point.

Planned and built according to solidity and sturdiness criteria, QT10 is born as a modular system to adapt to the environment and the kind of application.

Equipped with a bright 10" 5 wires LED technology touch screen monitor, QT10 represents the ideal solution for the shop's modern needs.